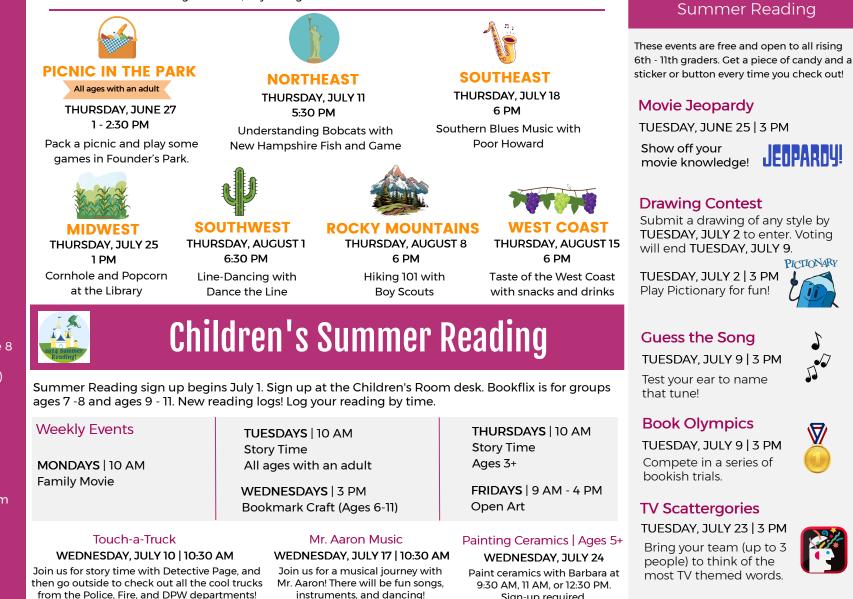

# **Adult Summer Reading**

All events are free and open to the public. Prizes and events are for high school seniors and up, unless otherwise noted. For "All Ages" events, anyone age 10 and under must have an adult with them at all times.